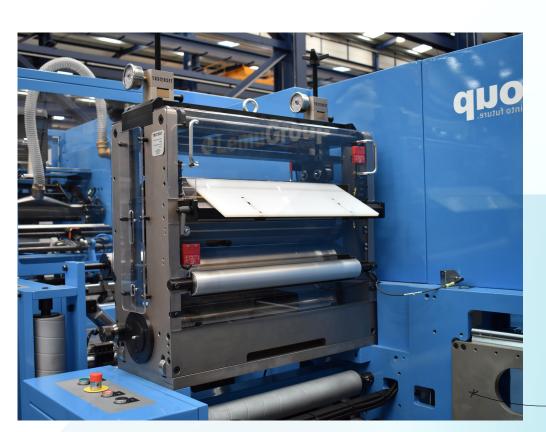

## Diecutting Station for perforating and punching materials

The punch/perforation station is based on a rotating punch. The system can be used to apply perforation zones with repeat dimensions, and is driven by an independent servo system. It makes use of hydraulic load cells for pressure regulation, and has a simple die-swapping system with a nylon plate guide that features an adjustable angle.